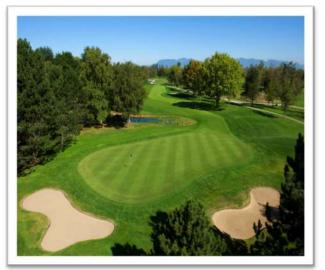

# Welcome to Quilchena

Thank you for your interest in Quilchena Golf and Country Club.

Located minutes from Vancouver International Airport in Richmond BC, Quilchena Golf and Country Club boasts some of the best weather in Metro Vancouver. Our westerly location combined with well defined tree lined fairways, mounded greens and a state-of-the-art drainage and irrigation system allow for year round playing conditions.

Offering 120 acres of golf with five sets of tees allowing up to 6781 yards of play, the deceptively challenging par 73 layout offers players of all ages and abilities an opportunity to enjoy the unique ocean-side park-like setting while testing patience and skill on every hole.