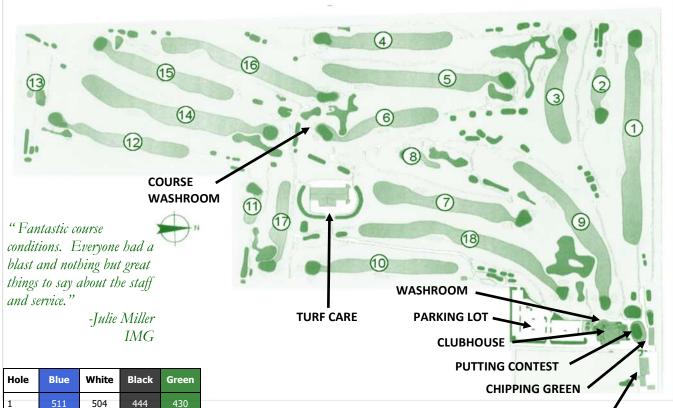

## **Course Information**

**DRIVING RANGE** 

## COURSE COMPETITION LOCATIONS

STRAIGHT DRIVE (SD) Hole #7 | Hole #10

TOT

HOLE IN ONE (HIO) AND CLOSEST TO THE PIN (KP) Hole #2 | Hole #8 | Hole #11 | Hole #13

LONG DRIVE (LD) Hole #7 | Hole #9 | Hole #10 | Hole #12 | Hole #15 | Hole #16

PUTTING CONTEST Lower Putting Green

CHIPPING CONTEST Chipping Green

"I was always able to reach someone when I had a question or needed help. This was so important! Courtney was great to work with and so helpful! She made the tournament a success for me"