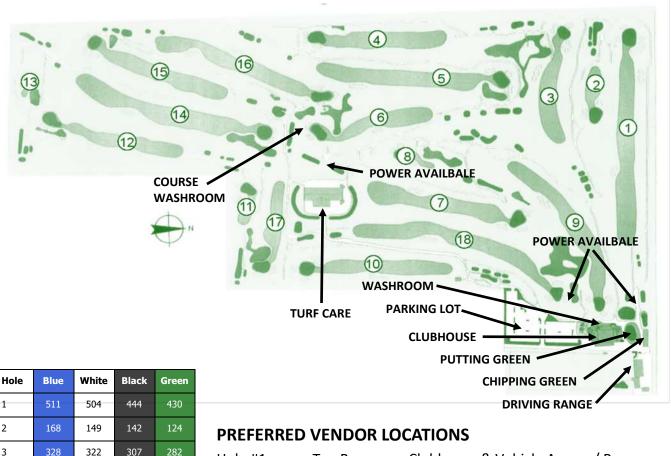

# **Course Information**

тот

| _ | Hole #1       | Tee Box                                                                                                          | Clubhouse & Vehicle Access / Power                                                                                                                                                                                                                                                                                                                                                                                                                                                                                                                                                                                                                                                                                                                                                                                                                                                                                                                                                                                                                                                                                                                                                                                                                                                                                                                                                                                                                                                                                                                                                                                                                                                                                                                                                                                                                                                 |
|---|---------------|------------------------------------------------------------------------------------------------------------------|------------------------------------------------------------------------------------------------------------------------------------------------------------------------------------------------------------------------------------------------------------------------------------------------------------------------------------------------------------------------------------------------------------------------------------------------------------------------------------------------------------------------------------------------------------------------------------------------------------------------------------------------------------------------------------------------------------------------------------------------------------------------------------------------------------------------------------------------------------------------------------------------------------------------------------------------------------------------------------------------------------------------------------------------------------------------------------------------------------------------------------------------------------------------------------------------------------------------------------------------------------------------------------------------------------------------------------------------------------------------------------------------------------------------------------------------------------------------------------------------------------------------------------------------------------------------------------------------------------------------------------------------------------------------------------------------------------------------------------------------------------------------------------------------------------------------------------------------------------------------------------|
| _ | Hole #2       | Tee Box                                                                                                          | Hole in One Location for Car                                                                                                                                                                                                                                                                                                                                                                                                                                                                                                                                                                                                                                                                                                                                                                                                                                                                                                                                                                                                                                                                                                                                                                                                                                                                                                                                                                                                                                                                                                                                                                                                                                                                                                                                                                                                                                                       |
|   | Hole #3       | Tee Box                                                                                                          | Open Space / Easy Support                                                                                                                                                                                                                                                                                                                                                                                                                                                                                                                                                                                                                                                                                                                                                                                                                                                                                                                                                                                                                                                                                                                                                                                                                                                                                                                                                                                                                                                                                                                                                                                                                                                                                                                                                                                                                                                          |
|   | Hole #4       | Tee Box                                                                                                          | Open Space / Easy Access                                                                                                                                                                                                                                                                                                                                                                                                                                                                                                                                                                                                                                                                                                                                                                                                                                                                                                                                                                                                                                                                                                                                                                                                                                                                                                                                                                                                                                                                                                                                                                                                                                                                                                                                                                                                                                                           |
|   | Hole #5       | Tee Box                                                                                                          | Not Recommended                                                                                                                                                                                                                                                                                                                                                                                                                                                                                                                                                                                                                                                                                                                                                                                                                                                                                                                                                                                                                                                                                                                                                                                                                                                                                                                                                                                                                                                                                                                                                                                                                                                                                                                                                                                                                                                                    |
|   | Hole #6       | Tee Box                                                                                                          | Open Space / Poor Access                                                                                                                                                                                                                                                                                                                                                                                                                                                                                                                                                                                                                                                                                                                                                                                                                                                                                                                                                                                                                                                                                                                                                                                                                                                                                                                                                                                                                                                                                                                                                                                                                                                                                                                                                                                                                                                           |
|   | Hole #7       | Tee Box                                                                                                          | Open Space / Power                                                                                                                                                                                                                                                                                                                                                                                                                                                                                                                                                                                                                                                                                                                                                                                                                                                                                                                                                                                                                                                                                                                                                                                                                                                                                                                                                                                                                                                                                                                                                                                                                                                                                                                                                                                                                                                                 |
|   | Hole #8       | Tee Box                                                                                                          | Hole in One / No Car Access                                                                                                                                                                                                                                                                                                                                                                                                                                                                                                                                                                                                                                                                                                                                                                                                                                                                                                                                                                                                                                                                                                                                                                                                                                                                                                                                                                                                                                                                                                                                                                                                                                                                                                                                                                                                                                                        |
|   | Hole #10      | Tee Box                                                                                                          | Clubhouse & Vehicle Access / Easy Support                                                                                                                                                                                                                                                                                                                                                                                                                                                                                                                                                                                                                                                                                                                                                                                                                                                                                                                                                                                                                                                                                                                                                                                                                                                                                                                                                                                                                                                                                                                                                                                                                                                                                                                                                                                                                                          |
|   | Hole #11      | Green                                                                                                            | Hole in One Location for Car                                                                                                                                                                                                                                                                                                                                                                                                                                                                                                                                                                                                                                                                                                                                                                                                                                                                                                                                                                                                                                                                                                                                                                                                                                                                                                                                                                                                                                                                                                                                                                                                                                                                                                                                                                                                                                                       |
|   | Hole #12      | Tee Box                                                                                                          | Open Space                                                                                                                                                                                                                                                                                                                                                                                                                                                                                                                                                                                                                                                                                                                                                                                                                                                                                                                                                                                                                                                                                                                                                                                                                                                                                                                                                                                                                                                                                                                                                                                                                                                                                                                                                                                                                                                                         |
|   | Hole #13      | Tee Box                                                                                                          | Hole in One Location for Car                                                                                                                                                                                                                                                                                                                                                                                                                                                                                                                                                                                                                                                                                                                                                                                                                                                                                                                                                                                                                                                                                                                                                                                                                                                                                                                                                                                                                                                                                                                                                                                                                                                                                                                                                                                                                                                       |
|   | Hole #14      | Tee Box                                                                                                          | Not Recommended                                                                                                                                                                                                                                                                                                                                                                                                                                                                                                                                                                                                                                                                                                                                                                                                                                                                                                                                                                                                                                                                                                                                                                                                                                                                                                                                                                                                                                                                                                                                                                                                                                                                                                                                                                                                                                                                    |
|   | Hole #15      | Tee Box                                                                                                          | Multiple Hole Access / Good Visibility                                                                                                                                                                                                                                                                                                                                                                                                                                                                                                                                                                                                                                                                                                                                                                                                                                                                                                                                                                                                                                                                                                                                                                                                                                                                                                                                                                                                                                                                                                                                                                                                                                                                                                                                                                                                                                             |
|   | Hole #16      | Tee Box                                                                                                          | Not Recommended                                                                                                                                                                                                                                                                                                                                                                                                                                                                                                                                                                                                                                                                                                                                                                                                                                                                                                                                                                                                                                                                                                                                                                                                                                                                                                                                                                                                                                                                                                                                                                                                                                                                                                                                                                                                                                                                    |
|   | Hole #17      | Tee Box                                                                                                          | Joint Tee Box with #15 - #15 Preferred                                                                                                                                                                                                                                                                                                                                                                                                                                                                                                                                                                                                                                                                                                                                                                                                                                                                                                                                                                                                                                                                                                                                                                                                                                                                                                                                                                                                                                                                                                                                                                                                                                                                                                                                                                                                                                             |
|   | Hole #18      | Tee Box                                                                                                          | Open Space / Easy Support                                                                                                                                                                                                                                                                                                                                                                                                                                                                                                                                                                                                                                                                                                                                                                                                                                                                                                                                                                                                                                                                                                                                                                                                                                                                                                                                                                                                                                                                                                                                                                                                                                                                                                                                                                                                                                                          |
|   | Green #9 / 18 | Grassy Lawn                                                                                                      | Open Space / Easy Access / Power                                                                                                                                                                                                                                                                                                                                                                                                                                                                                                                                                                                                                                                                                                                                                                                                                                                                                                                                                                                                                                                                                                                                                                                                                                                                                                                                                                                                                                                                                                                                                                                                                                                                                                                                                                                                                                                   |
|   |               | and the second | and the second sec |